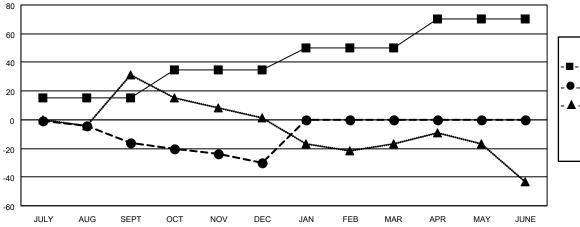

| I | Members               |        |              |        |              |     |
|---|-----------------------|--------|--------------|--------|--------------|-----|
|   | RESULTS FOR 2021-2022 |        |              |        |              |     |
|   | QUARTER               | MEMBER | R GROWTH NET |        |              |     |
| I | •                     |        | GOAL         | ACTUAL | MEMBERS ACTU |     |
|   | JULY/AUG/SE           | ΕPT    | 15           | 11     | 25           | 13) |
|   | OCT/NOV/DE            | C      | 20           | 20     | 32           |     |
|   | JAN/FEB/MAF           | ₹      | 15           | 0      | 0            |     |
| l | APR/MAY/JUI           | NE     | 20           | 0      | 0            |     |
| ı |                       |        |              |        |              |     |

## GOALS AND ACTUAL MEMBERS CUMULATIVE

| <br>MEMBER | GROWTH | NFT | GOAL |
|------------|--------|-----|------|

- MEMBER GROWTH ACTUAL
- ▲ LAST YEAR MEMBERSHIP ACTUAL

| DROPPED CLUBS: 0 |    |
|------------------|----|
| DROPPED MEMBERS  |    |
| DECEASED         | 5  |
| CLUB CANCELLED   | 0  |
| OTHER            | 52 |
| TOTAL            | 57 |
|                  |    |