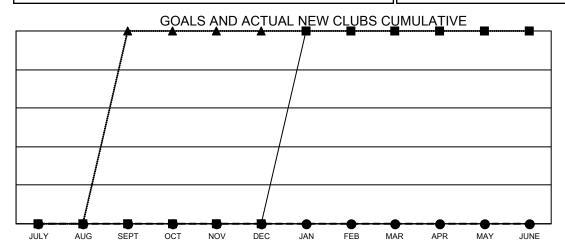

## GAT MONTHLY MEMBERSHIP PROGRESS REPORT

Multiple District 109

Results as of: 12/31/2021

LOCATION: ICELAND

| Clubs                 |               |           |               |
|-----------------------|---------------|-----------|---------------|
| RESULTS FOR 2021-2022 |               |           |               |
| QUARTER               | NEW CLUB GOAL | NEW CLUBS | DROPPED CLUBS |
| JULY/AUG/SEPT         | 0             | 0         | 0             |
| OCT/NOV/DEC           | 0             | 0         | 0             |
| JAN/FEB/MAR           | 1             | 0         | 0             |
| APR/MAY/JUNE          | 0             | 0         | 0             |

- CURRENT YEAR GOALS FOR NEW CLUBS
- ● CURRENT YEAR ACTUAL NEW CLUBS
- ▲ LAST YEAR ACTUAL NEW CLUBS